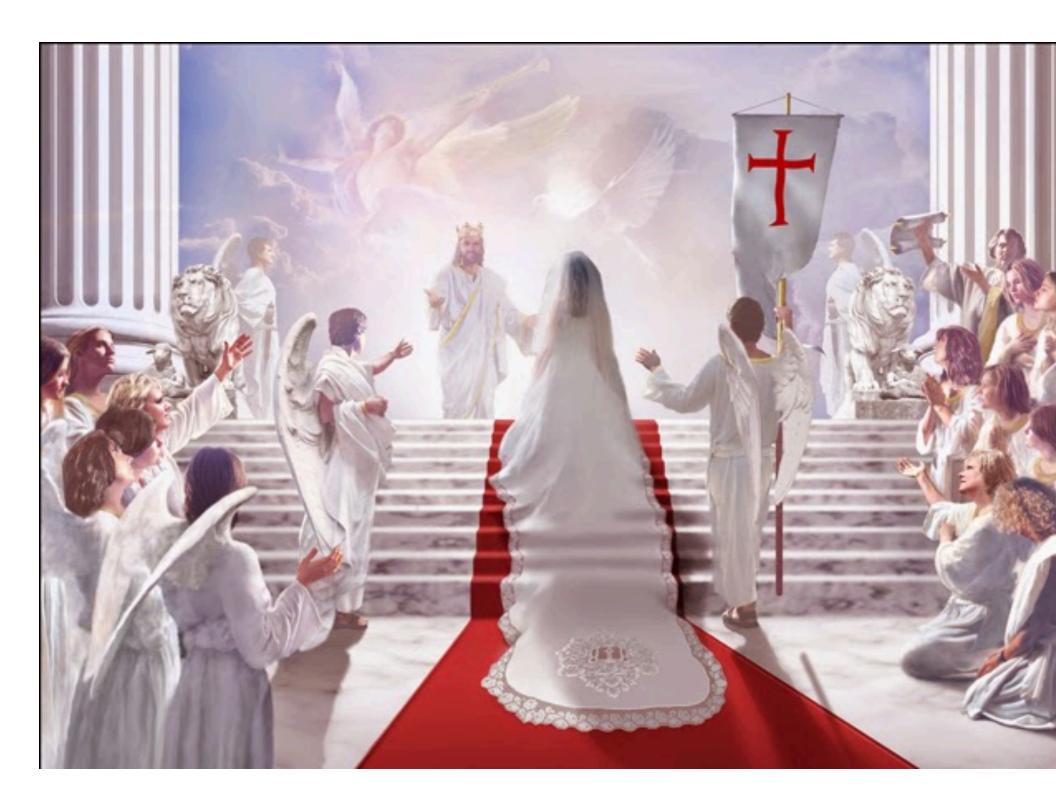

# Ephesians 5:25-27

- 25 Husbands, love your wives, even as Christ also loved the church, and gave himself for it;
- 26 That he might sanctify and cleanse it with the washing of water by the word,
- 27 That he might present it to himself a glorious church, not having spot, or wrinkle, or any such thing; but that it should be holy and without blemish.